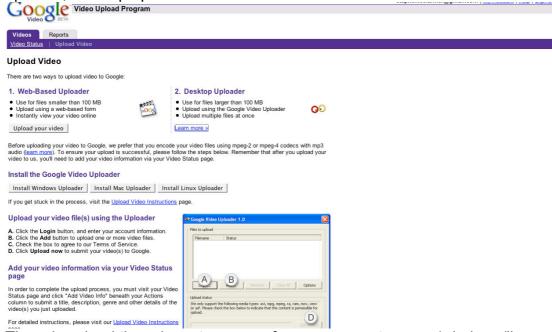

Remember the video file has to be either AVI, MPEG, Quicktime, Real and Windows Media.

Also to use the online upload form the file size needs to be 100mb or smaller.

If your video is larger than 100mb then you must download the video uploader program. This can be found at:

https://upload.video.google.com/Terms?hl=en-GB

Then you are presented with 2 options, you need to click on learn more, on option 2, desktop uploader.

Then download the relevant program for your computer, mac/windows/linux