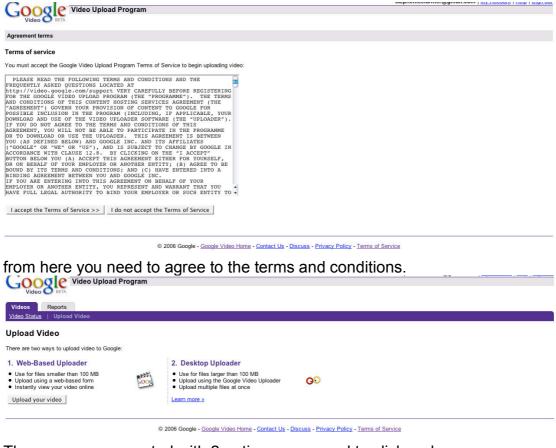

https://upload.video.google.com/Terms?hl=en-GB

Then you are presented with 2 options, you need to click on learn more, on option 2, desktop uploader.

Then download the relevant program for your computer, mac/windows/linux